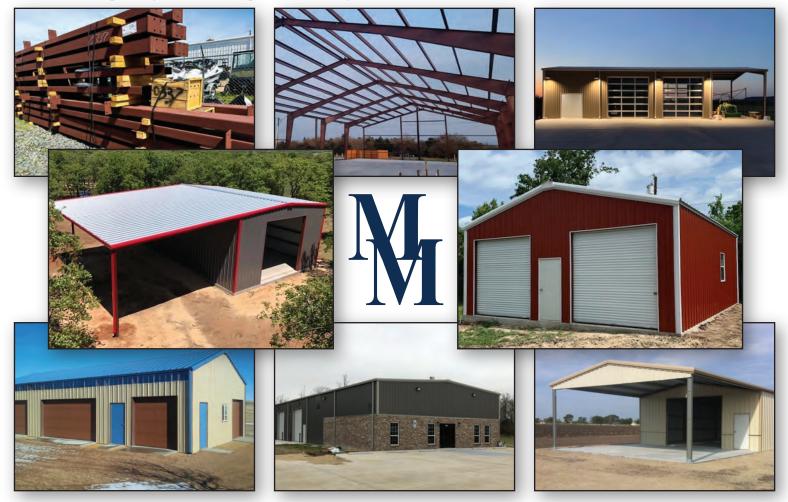

# PRE-ENGINEERED BOLT-UP METAL BUILDINGS

Metal Mart has been selling metal buildings for over 30 years! Whether you need a building for agricultural purposes, storage space, or a bardominium for your new home, Metal Mart can help! Our clear span rigid frames allow for flexible use inside the building shell: leave it wide open for oversized storage or to build out the interior for your specific needs. These easy building kits are designed, fabricated, and produced with high-quality American steel, so you can rest easy knowing your building will stand the test of time, even in the toughest conditions! Let's explore some additional details of Metal Mart's pre-engineered bolt-up metal buildings!