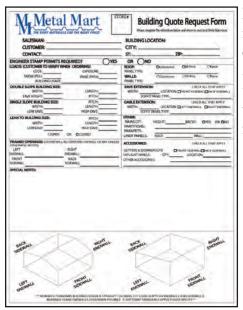

## **CUSTOM QUOTES & STANDARD BUILDINGS**

Metal Mart's Bolt-Up buildings are quoted based on your specific requirements, including size, pitch, additions, preferred panel system, and color choices. Our experienced team works closely with you to understand the exact size, design, and features you need. From there, we provide a fast, accurate quote, typically within a day or two—ensuring you get the best value for your investment, every time. Simply download the Building Quote Request Form from our website and fill it out to get started on your custom building quote today!