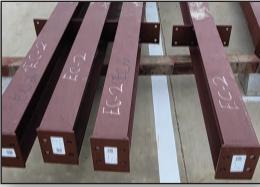

#### **BOLT-TOGETHER DESIGN**

Metal Mart's Bolt-Up buildings are designed, fabricated, and produced using prewelded and pre-punched members to ensure each piece fits together perfectly. Each of the various steel components are labeled according to the plans, and include all the appropriate bolts and fasteners needed to secure each piece.