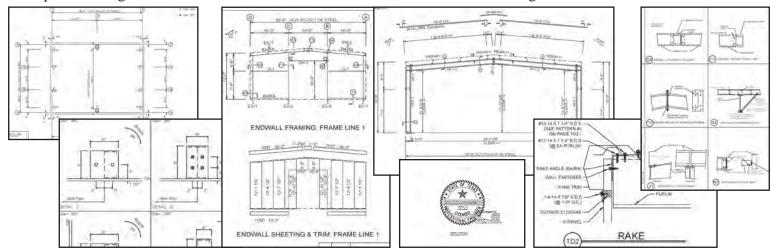

### **BUILDING ERECTION DRAWINGS**

Metal Mart's Bolt-Up buildings are each provided with a full set of erection drawings/details and concrete bolt patterns. These plans are organized and labeled for ease of installation, and include fastening and field cut details for each section.