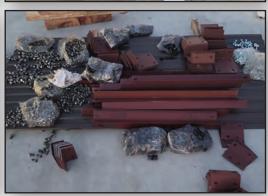

#### **BOLT-TOGETHER DESIGN**

Metal Mart's Bolt-Up buildings are designed, fabricated, and produced using prewelded and pre-punched members to ensure each piece fits together perfectly. Each of the various steel components are labeled according to the plans, and include all the appropriate bolts and fasteners needed to secure each piece.