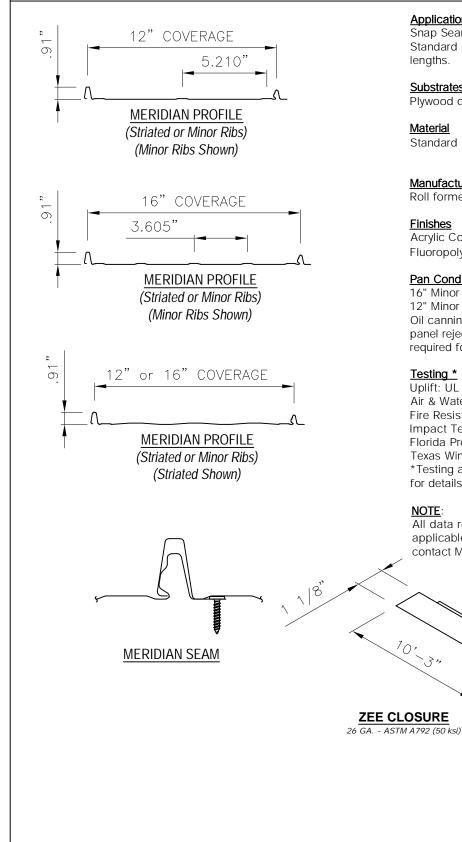

## Meridian Panel

#### Applications

Snap Seamed roof panel used on slopes down to 3:12. Standard panel lengths up to 45'. Please inquire for longer lengths.

#### Pan Conditions

16" Minor Rib or Striated - 24 or 26 ga. 12" Minor Rib or Striated - 24 ga. only Oil canning is inherent in all metal panels and is not cause for panel rejection. A signed oil canning acknowledgement will be required for all orders prior to production.